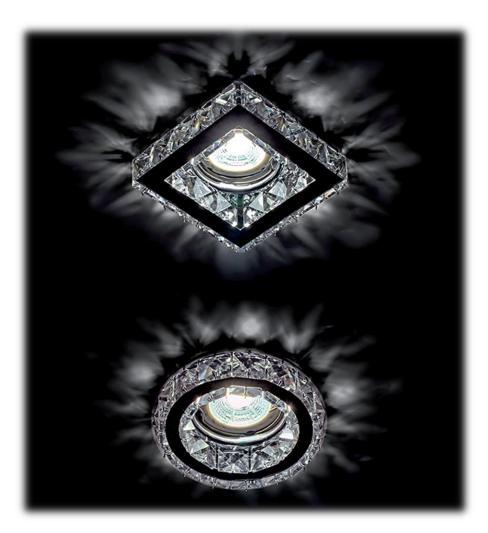

#### Technical data

Nominal voltage: | 12VAC

Power: Max 50W

Housing:

Stainless steel with crystal

Lamp holder:

GU5.3

Cutting hole:

#### **Features**

- o Attractive design
- o Luxury appearance
- o Suitable for indoor mounting
- o Glass and crystal material body
- o The glass and crystal housing allows the light to spread through it
- o Environmentally friendly no mercury and lead
- o Resistant to shock and vibration stable body

### Area of application

- o Domestic application
- o Accent lighting
- o Indoor lighting
- o Decorative lighting

#### Variants and Dimensions

| Model      | Description      | Size<br>(mm) |        |        | Catalogue<br>number |            |
|------------|------------------|--------------|--------|--------|---------------------|------------|
|            |                  | Diameter     | Length | Height | Cutting hole        |            |
| 925773R/CL | Spotlight round  | 100          | -      | 50     | 60                  | 925773R/CL |
| 925773S/CL | Spotlight square | 105          | 105    | 50     | 60                  | 925773S/CL |